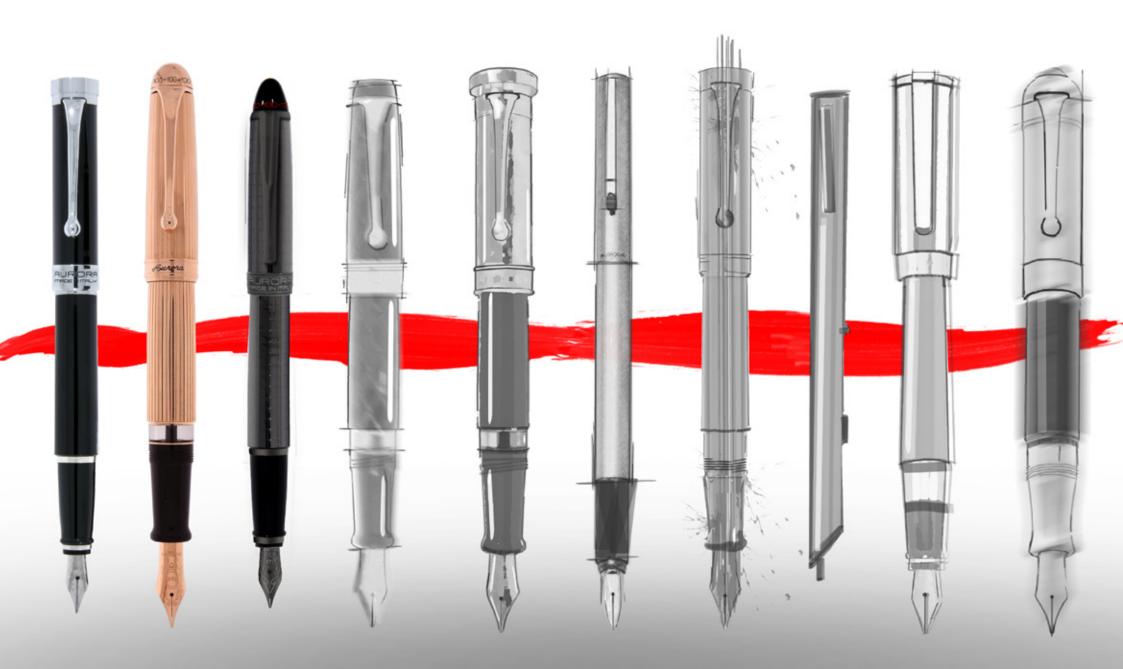

### Cento / Malia

The Centennial Collection:
10 iconic models revised,
each realized in 100 numbered pens,
for Italy and for the whole world.

An exclusive model will be released Every month, on the 19<sup>th</sup>, reminding the Aurora foundation in 1919.

#### Cento / Italia

100 years...10 decades ...

For any information, contact us