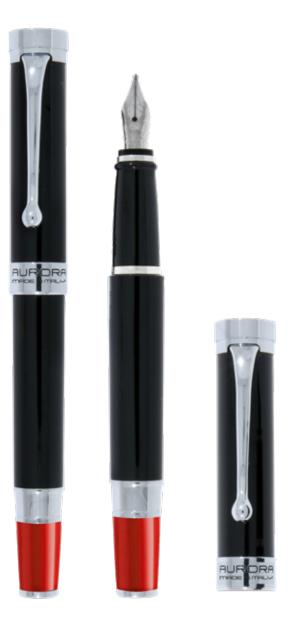

We have written an Age-old History, for every considerable decade to remember, an Aurora series to collect!

Fountain pen, 14kt. solid gold nib, rhodium-treated, cap and barrel in black resin, chrome plated trims, shiny red bottom.