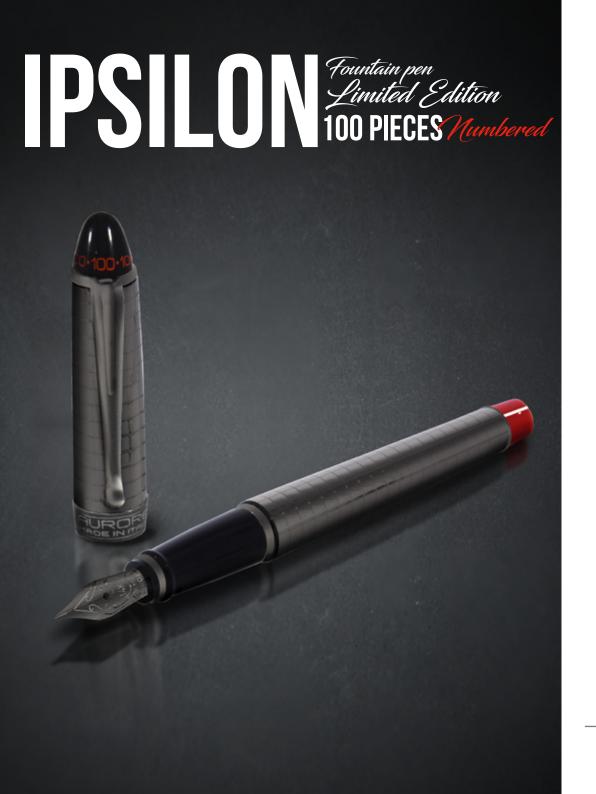

# PSILON Fountain pen Limited Edition 100 PIECES Numbered

Released on April 19<sup>th</sup> 2019