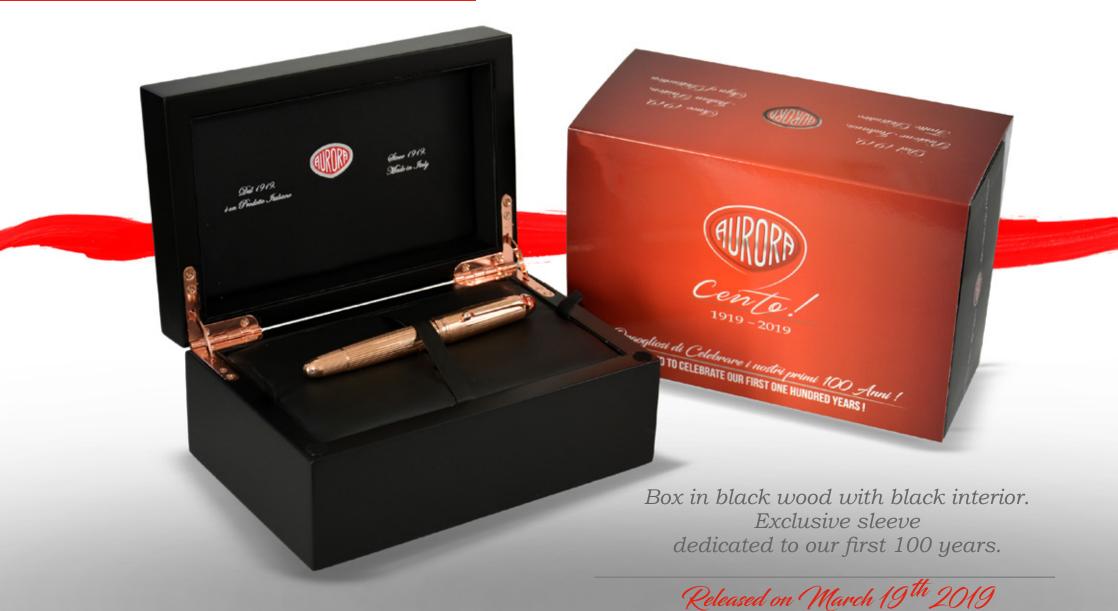

# Fountain pen Limited Edition 100 PIECES Numbered

Fountain pen,18kt. solid rose gold nib, rose gold plated cap and barrel, enhanced by an up-to-date linear guilloché. Rose gold plated trims.

Released on March 19<sup>th</sup> 2019