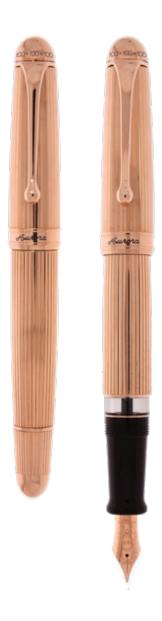

# Fountain pen Limited Edition 100 PIECES Numbered

Fountain pen,18kt. solid rose gold nib, rose gold plated cap and barrel, enhanced by an up-to-date linear guilloché. Rose gold plated trims.

Released on March 19<sup>th</sup> 2019