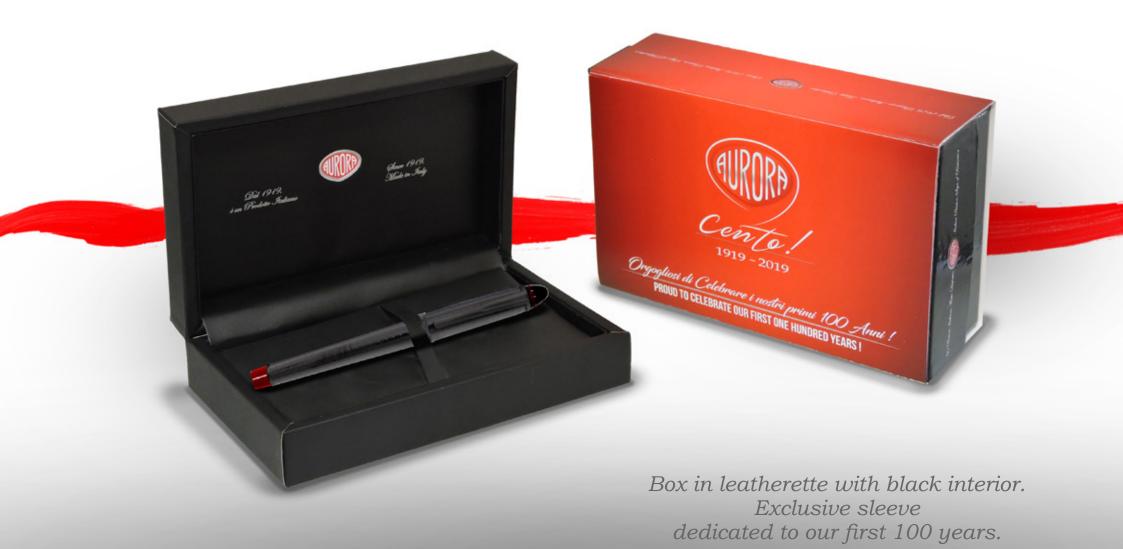

We have written an Age-old History, for every considerable decade to remember, an Aurora series to collect!

Fountain pen, 14kt. solid gold nib, rhodium-treated, cap and barrel in black resin, chrome plated trims, shiny red bottom.

Released on February 19 th 2019