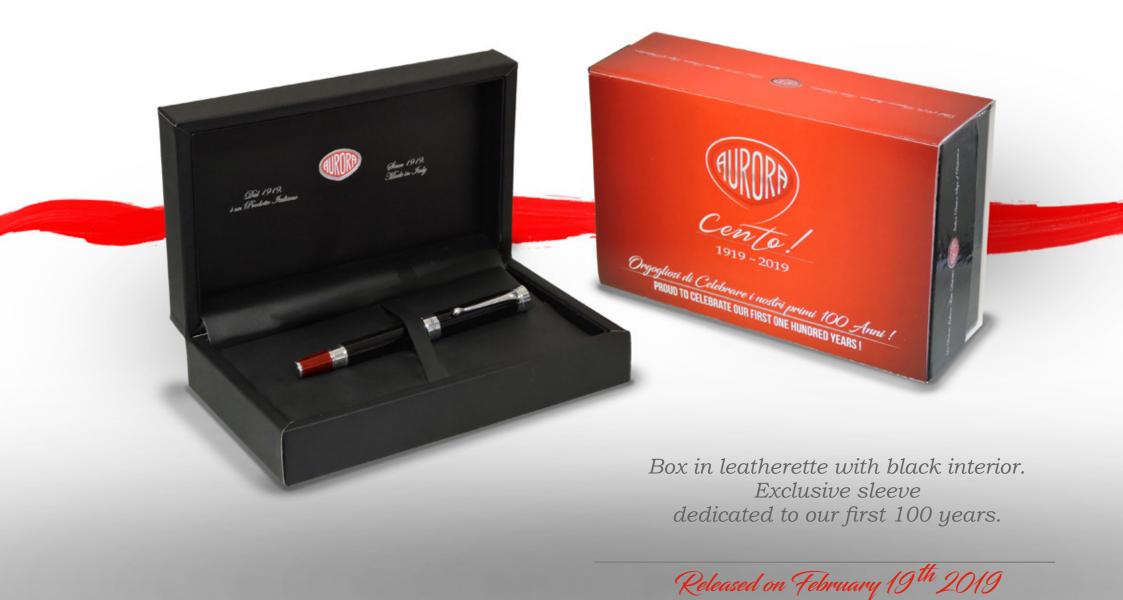

y to



Our first 100 years





A new adventure begins 2010 Tet's became GLOBAL



Moved in 944 To Abbadia di Stura after the BOMRING





Lead by the Verona Family YEARS '50-'90











#### Aurora presents

### Cento / Malia

The Centennial Collection:
10 iconic models revised,
each realized in 100 numbered pens,
for Italy and for the whole world.

An exclusive model will be released Every month, on the 19<sup>th</sup>, reminding the Aurora foundation in 1919.

We have written an Age-old History, for every considerable decade to remember, an Aurora series to collect!











Fountain pen, 14kt. solid gold nib, rhodium-treated, cap and barrel in black resin, chrome plated trims, shiny red bottom.

Released on February 19 th 2019

# Fountain pen Limited Edition 100 PIECES Numbered







Fountain pen,18kt. solid rose gold nib, rose gold plated cap and barrel, enhanced by an up-to-date linear guilloché. Rose gold plated trims.

Released on March 19<sup>th</sup> 2019

## Fountain pen Limited Edition 100 PIECES Numbered







Fountain pen, 14kt. black solid gold nib, Satin ruthenium cap and barrel, enhanced by an up-to-date guilloché "Quadra", ruthenium trims, shiny red bottom.

Released on April 19 th 2019

# PSILON Fountain pen Limited Edition 100 PIECES Numbered



Released on April 19<sup>th</sup> 2019

#### Cento / Italia



100 years...10 decades ...



For any information, contact us

#### Aurora srl

Strada Abbadia di Stura, 200 - 10156 Torino Tel. +39 011 273 4186 - Fax +39 011 273 3352 aurora@aurorapen.it