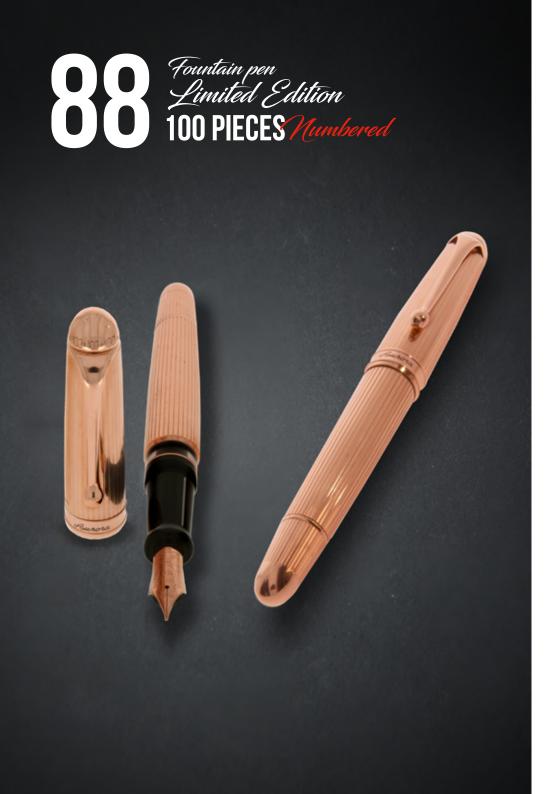

# Fountain pen Limited Edition 100 PIECES Numbered

Fountain pen,18kt. solid rose gold nib, rose gold plated cap and barrel, enhanced by an up-to-date linear guilloché. Rose gold plated trims.

Released on March 19<sup>th</sup> 2019