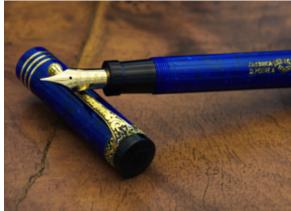

## Fountain pen Limited Edition 100 PIECES Numbered

Fountain pen, 14kt. black solid gold nib, Satin ruthenium cap and barrel, enhanced by an up-to-date guilloché "Quadra", ruthenium trims, shiny red bottom.

Released on April 19 th 2019