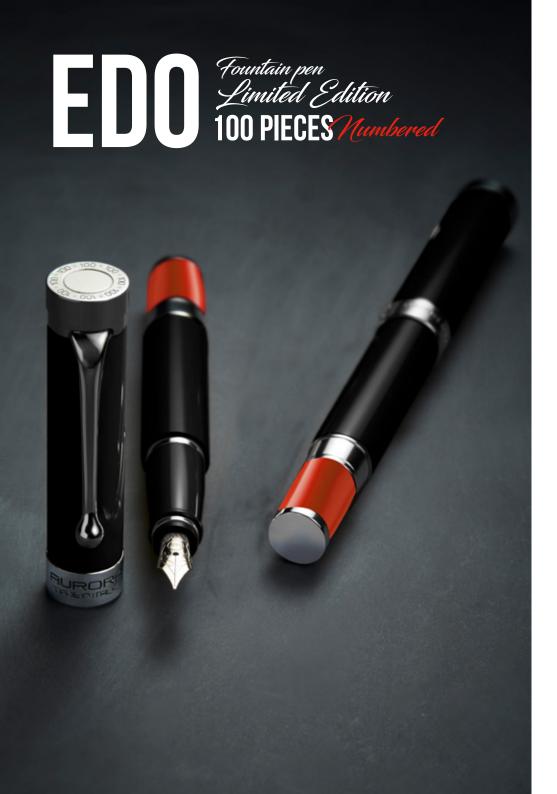

We have written an Age-old History, for every considerable decade to remember, an Aurora series to collect!

Fountain pen, 14kt. solid gold nib, rhodium-treated, cap and barrel in black resin, chrome plated trims, shiny red bottom.

Released on February 19 th 2019