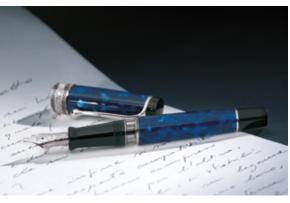

# Fountain pen Limited Edition 100 PIECES Numbered

Fountain pen,18kt. solid rose gold nib, rose gold plated cap and barrel, enhanced by an up-to-date linear guilloché. Rose gold plated trims.

Released on March 19<sup>th</sup> 2019