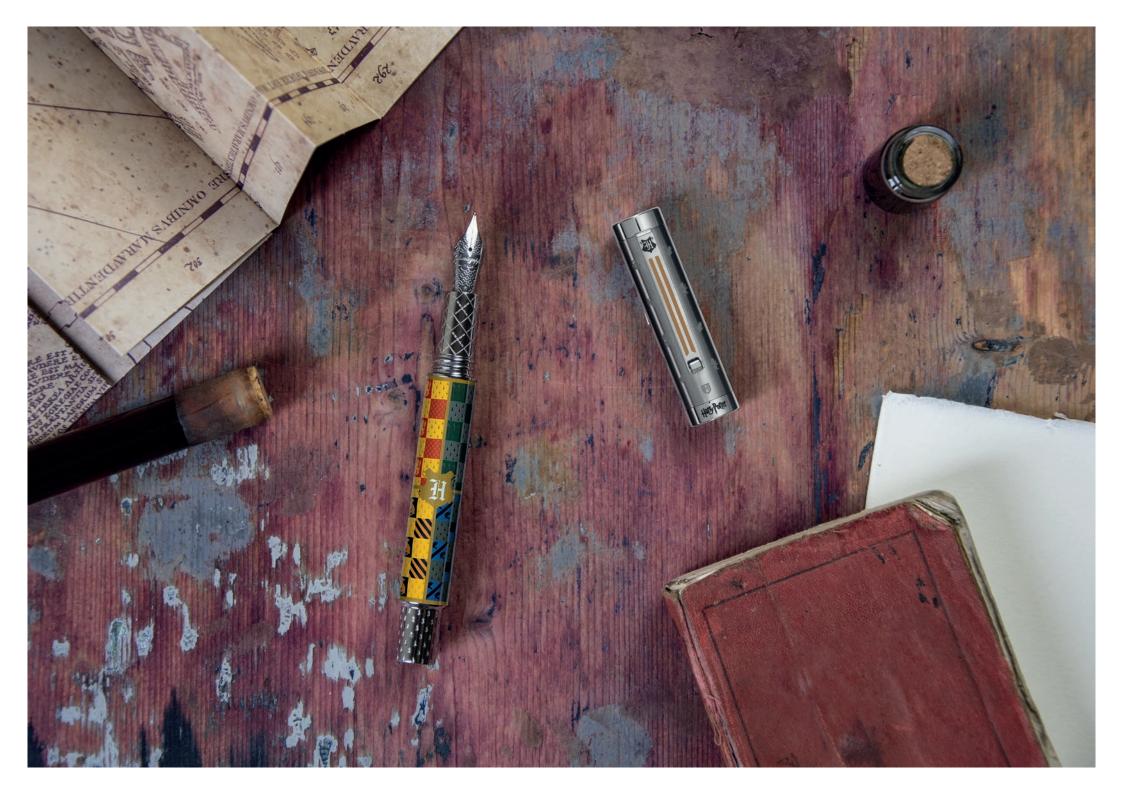

Each design in the collection possesses the quality and detail to make any Harry Potter fan proud. The colours and heraldry of Hogwarts' four student houses – Ravenclaw, Hufflepuff, Slytherin and Gryffindor – are faithfully recreated individually, and on a special omnibus design.

Collector-level quality is assured by the use of high-grade materials and Italian handcraft. Casings are made from stainless steel and brass. Deluxe finishing and a robust, spring-loaded pocket-clip promise magical writing performance for many years.

Each pen is supplied in premium, foil-embossed presentation box. The coats-of-arms of all four houses are represented throughout the packaging design to deliver a suspenseful unboxing experience.

WEIGHT: 460 g