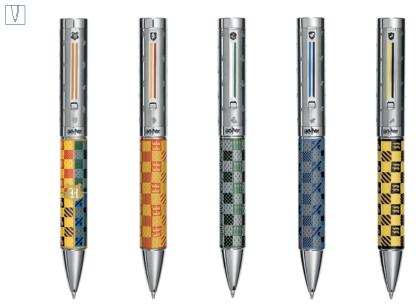

Each design in the collection possesses the quality and detail to make any Harry Potter fan proud. The colours and heraldry of Hogwarts' four student houses – Ravenclaw, Hufflepuff, Slytherin and Gryffindor – are faithfully recreated individually, and on a special omnibus design.