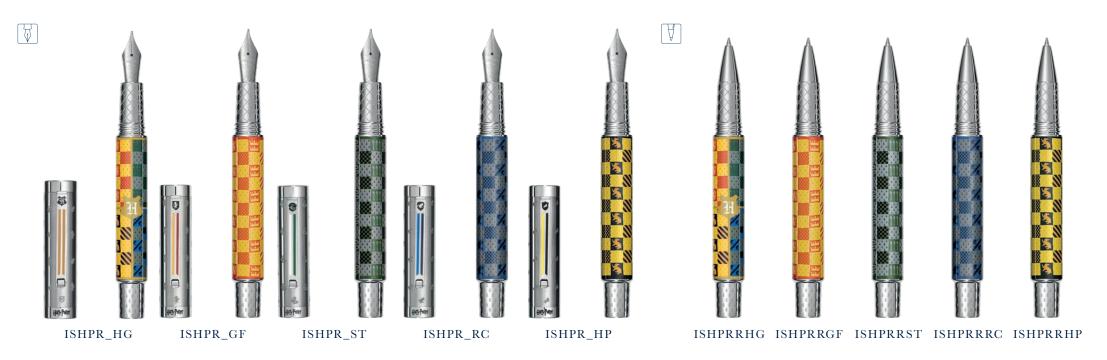

Each design in the collection possesses the quality and detail to make any Harry Potter fan proud. The colours and heraldry of Hogwarts' four student houses – Ravenclaw, Hufflepuff, Slytherin and Gryffindor – are faithfully recreated individually, and on a special omnibus design.