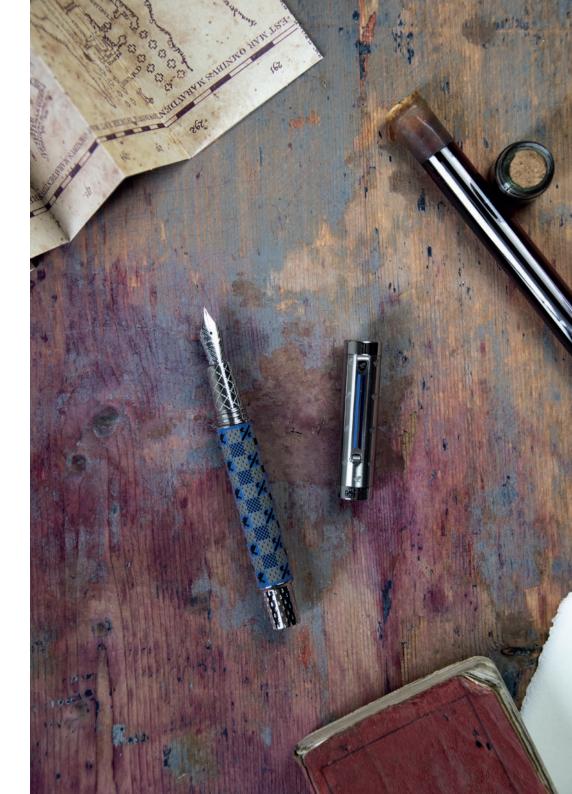

For more than two decades Harry, Ron and Hermione have brought delight to readers and viewers of all ages. Montegrappa's designers have gone to extraordinary lengths to celebrate their famous home: the Hogwarts School of Witchcraft and Wizardry.

WIDTH: 195 mm

HEIGHT: 50 mm

DEPTH: 110 mm

Elaborate engraving, enamelling and detailing evoke the Hogwarts houses on every surface. House mascots figure prominently on each model: Raven (Ravenclaw), Badger (Hufflepuff), Serpent (Slytherin) and Lion (Gryffindor).