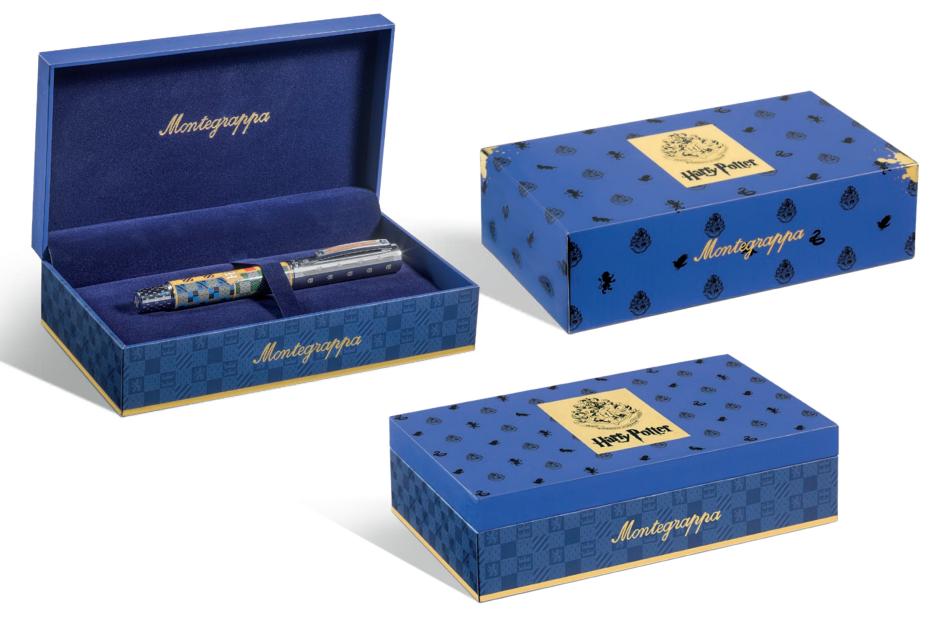

Each pen is supplied in premium, foil-embossed presentation box. The coats-of-arms of all four houses are represented throughout the packaging design to deliver a suspenseful unboxing experience.

WEIGHT: 460 g

WIDTH: 195 mm

HEIGHT: 50 mm

DEPTH: 110 mm

Elaborate engraving, enamelling and detailing evoke the Hogwarts houses on every surface. House mascots figure prominently on each model: Raven (Ravenclaw), Badger (Hufflepuff), Serpent (Slytherin) and Lion (Gryffindor).