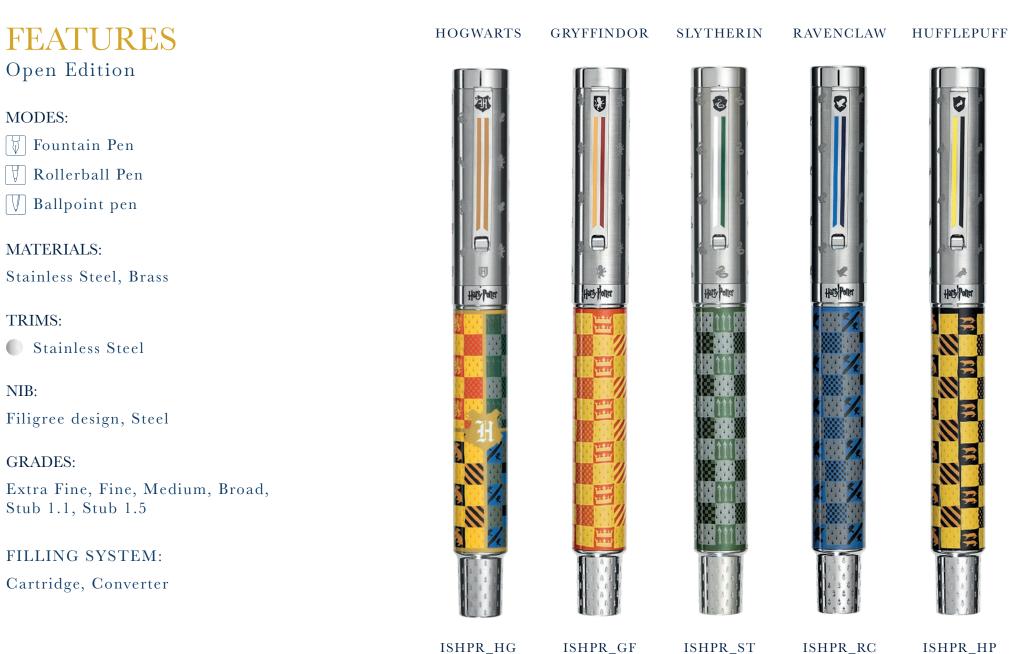

HOUSE COLOURS Open Edition

**JUNE 2020** 

## Harly Potter

From the makers of the world's most magical writing instruments comes a collection dedicated to the Hogwarts School of Witchcraft and Wizardry.

The illustrious school and its famous houses are part of literary and cinematic legend. Montegrappa's first official Harry Potter release is a collection of pens made for aficionados of Ravenclaw, Hufflepuff, Slytherin and Gryffindor.

## TECHNICAL SPECIFICATIONS:

| MEASUREMENTS:   |         | Image: Second se | $\square$ |
|-----------------|---------|------------------------------------------------------------------------------------------------------------------------------------------------------------------------------------------------------------------------------------------------------------------------------------------------------------------------------------------------------------------------------------------------------------------------------------------------------------------------------------------------------------------------------------------------------------------------------------------------------------------------------------------------------------------------------------------------------------------------------------------------------------------------------------------------------------------------------------------------------------------------------------------------------------------------------------------------------------------------------------------------------------------------------------------------------------------------------------------------------------------------------------------------------------------------------------------------------------------------------------------------------------------------------------------------------------------------------------------------------------------------------------------------------------------------------------------------------------------------------------------------------------------------------------------------------------------------------------------------------------------------------------------------------------------------------------------------------------------------------------------------------------------------------------------------------------------------------------------------------------------------------------------------------------------------------------------------------------------------------------------------------------------------------------------------------------------------------------------------------------------|-----------|
| LENGTH (Closed) | 141 mm  | 141 mm                                                                                                                                                                                                                                                                                                                                                                                                                                                                                                                                                                                                                                                                                                                                                                                                                                                                                                                                                                                                                                                                                                                                                                                                                                                                                                                                                                                                                                                                                                                                                                                                                                                                                                                                                                                                                                                                                                                                                                                                                                                                                                           | 142 mm    |
| DIAMETER        | 14.8 mm | 14.8 mm                                                                                                                                                                                                                                                                                                                                                                                                                                                                                                                                                                                                                                                                                                                                                                                                                                                                                                                                                                                                                                                                                                                                                                                                                                                                                                                                                                                                                                                                                                                                                                                                                                                                                                                                                                                                                                                                                                                                                                                                                                                                                                          | 14.8 mm   |
| WEIGHT          | 60 g    | 65 g                                                                                                                                                                                                                                                                                                                                                                                                                                                                                                                                                                                                                                                                                                                                                                                                                                                                                                                                                                                                                                                                                                                                                                                                                                                                                                                                                                                                                                                                                                                                                                                                                                                                                                                                                                                                                                                                                                                                                                                                                                                                                                             | 54.5 g    |

Each design in the collection possesses the quality and detail to make any Harry Potter fan proud. The colours and heraldry of Hogwarts' four student houses – Ravenclaw, Hufflepuff, Slytherin and Gryffindor – are faithfully recreated individually, and on a special omnibus design.