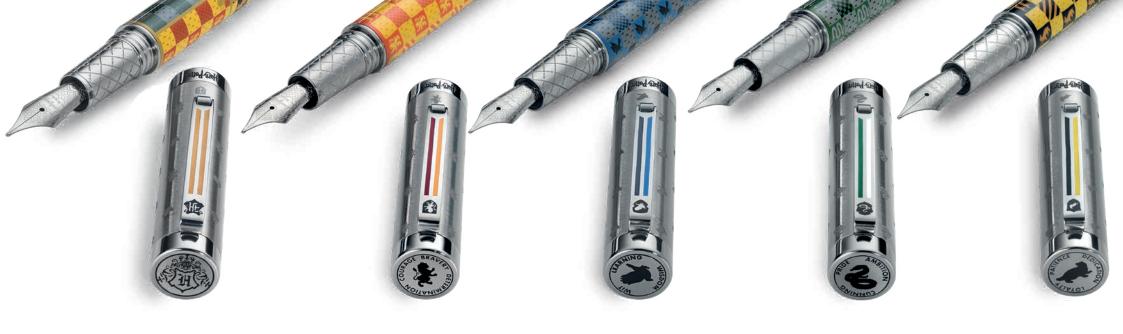

WIDTH: 195 mm

HEIGHT: 50 mm

DEPTH: 110 mm

Elaborate engraving, enamelling and detailing evoke the Hogwarts houses on every surface. House mascots figure prominently on each model: Raven (Ravenclaw), Badger (Hufflepuff), Serpent (Slytherin) and Lion (Gryffindor).

House mottos are inscribed on the finial disc of each house pen in low-relief: Wisdom, Wit, Learning (Ravenclaw); Patience, Dedication, Loyalty (Hufflepuff); Pride, Ambition, Cunning (Slytherin), and Courage, Bravery, Determination (Gryffindor).