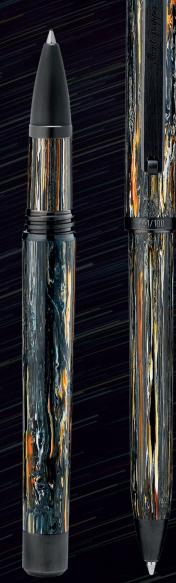

# ZERO METEOR SHOWER

**ZERO METEOR SHOWER** 

"Shooting stars never stop. Even when they reach the top."

– Frankie Goes to Hollywood

ISZETRBC\_C2

ISZETBBC\_C2

The ZERO: Meteor Shower innovates Montegrappa's newest Signature silhouette. ZERO fuses modernist Italian thinking, confident geometric lines and mechanical refinement.

Montegrappite artisanal resin is made locally using a proprietary process and formula. Small-batch production ensures less wastage and new recycled blends.