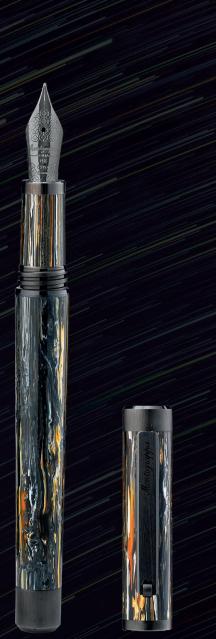

ISZETRBC\_C2

ISZETBBC\_C2

The ZERO: Meteor Shower innovates Montegrappa's newest Signature silhouette. ZERO fuses modernist Italian thinking, confident geometric lines and mechanical refinement.

Montegrappite artisanal resin is made locally using a proprietary process and formula. Small-batch production ensures less wastage and new recycled blends.