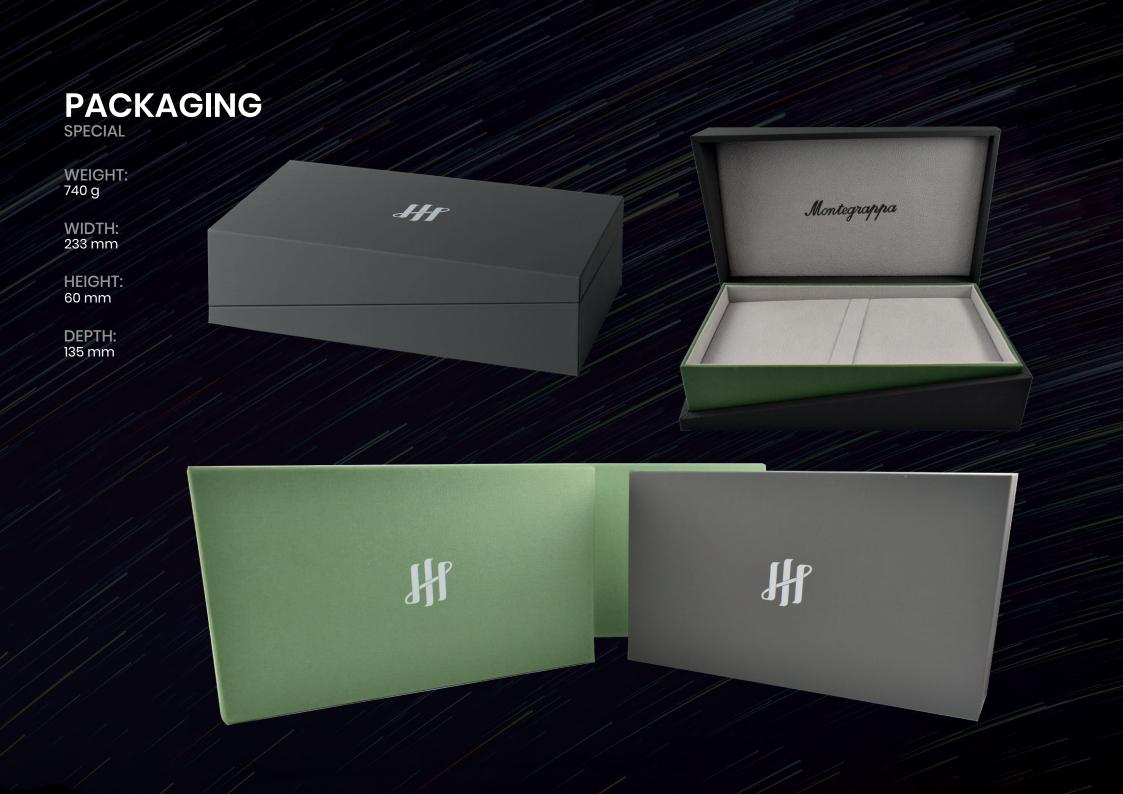

# **DIMENSIONS:**

T.

A

Length (Closed)

143 mm

143 mm

143 mm

Diameter

14 mm

14 mm

12,7 mm

Weigth

32 g

40 g

30 g

ISZET\_BC\_C2