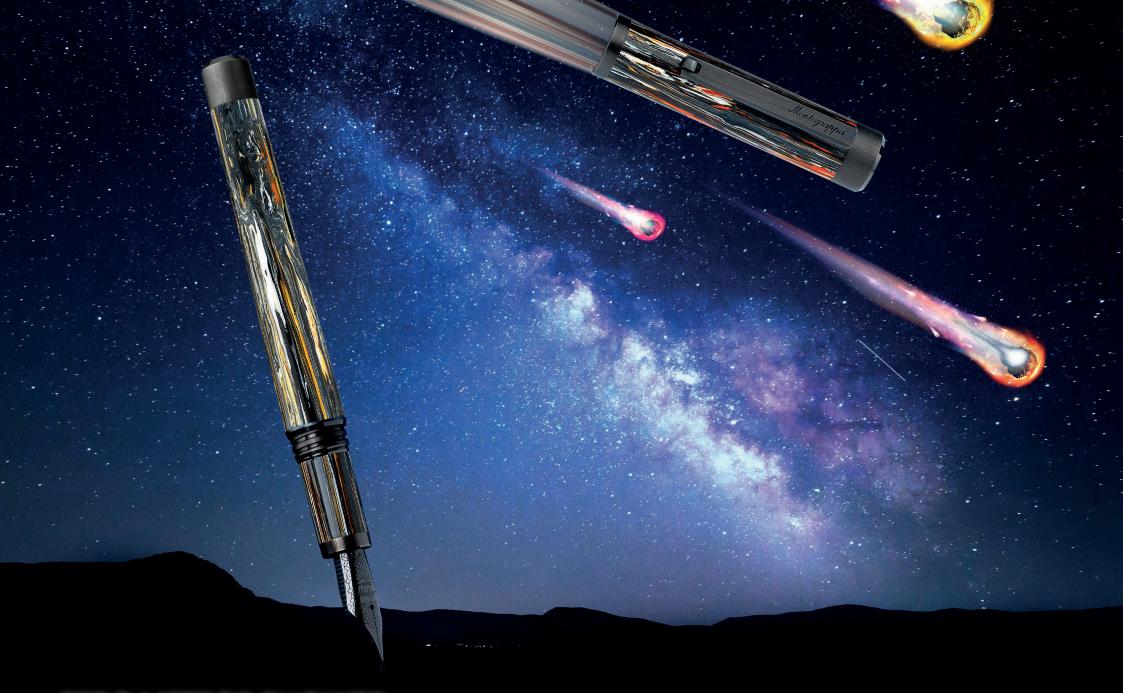

# ZERO METEOR SHOWER

**ZERO METEOR SHOWER** 

"Shooting stars never stop. Even when they reach the top."

– Frankie Goes to Hollywood

ISZETRBC\_C2

ISZETBBC\_C2

The ZERO: Meteor Shower innovates Montegrappa's newest Signature silhouette. ZERO fuses modernist Italian thinking, confident geometric lines and mechanical refinement.

Montegrappite artisanal resin is made locally using a proprietary process and formula. Small-batch production ensures less wastage and new recycled blends.