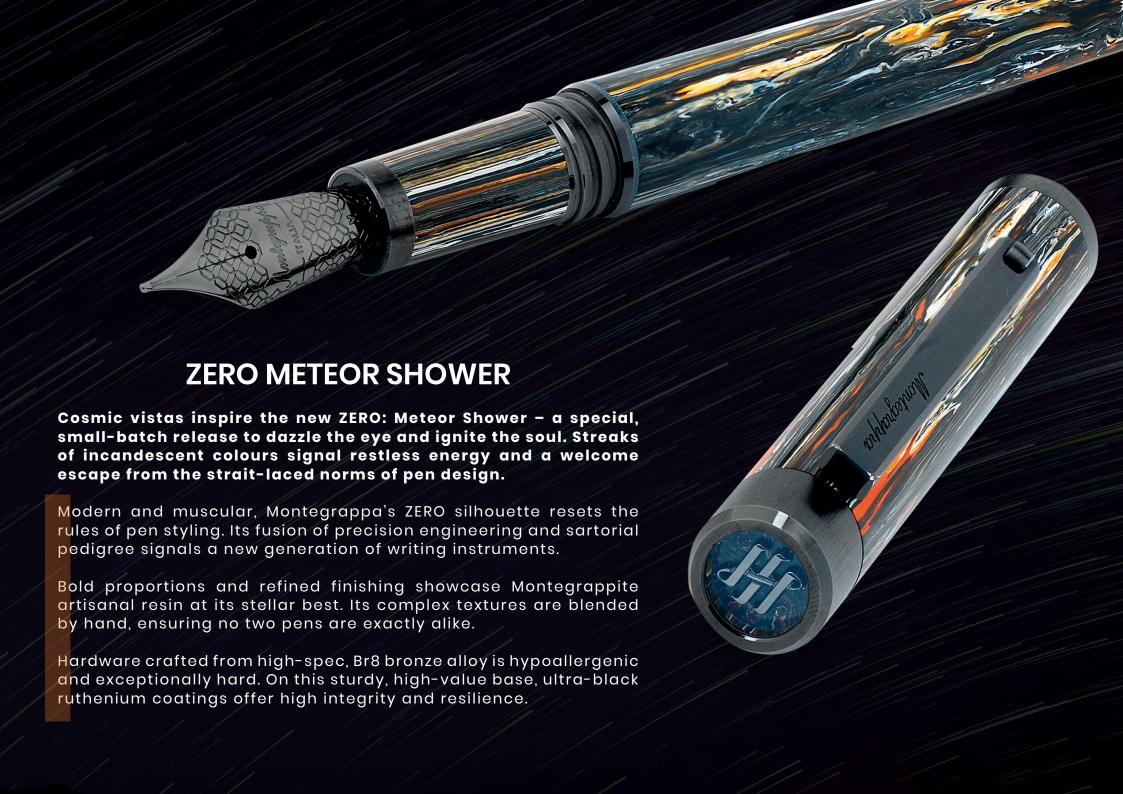

# ZERO METEOR SHOWER

**ZERO METEOR SHOWER** 

"Shooting stars never stop. Even when they reach the top."

– Frankie Goes to Hollywood

ISZETRBC\_C2

ISZETBBC\_C2

The ZERO: Meteor Shower innovates Montegrappa's newest Signature silhouette. ZERO fuses modernist Italian thinking, confident geometric lines and mechanical refinement.

Montegrappite artisanal resin is made locally using a proprietary process and formula. Small-batch production ensures less wastage and new recycled blends.